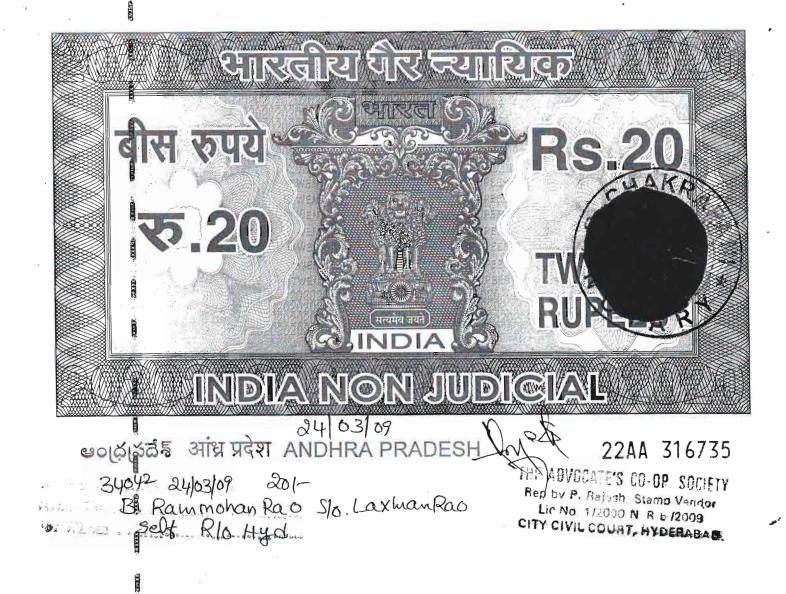

## BEFORE RETURNING OFFICER FOR ELECTION TO THE LEGISLATIVE

# ASSEMBLY OF STATE OF ANDHRA PRADESH

FROM GAJWEL CONSTITUENCY

### AFFIDAVIT

I, Bandaru Ram Mohan Rao son of Lakshmana Rao aged about 51 years, resident of H. No. 5-35, Pragnapur Village, Gajwel Mandal, Medak District, 502 311 caudidate at the above elections, do hereby solemnly affirms/state on oath as under: