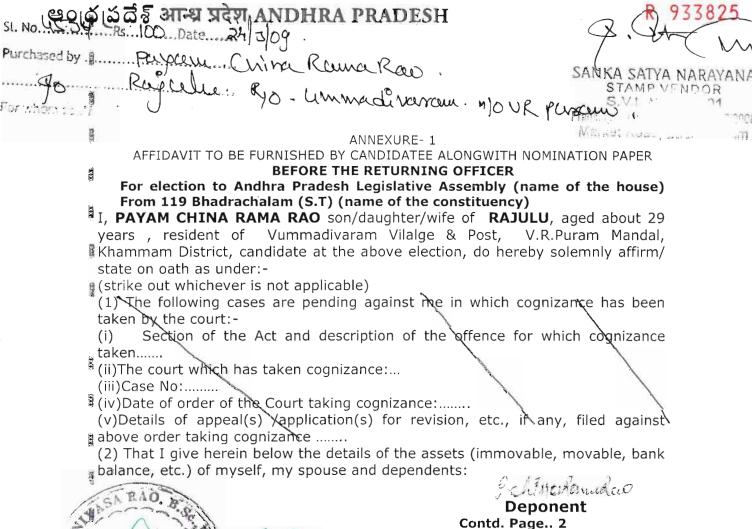

ಆಂಥ್ರವದೆಕ್ आन्ध्र प्रदेश ANDHRA PRADESH Payam - China Rama Rao Rajulu Ro ammadivaram.

STAMP VENDOR S.V.L.No. 4/2001 Franking Machine Licence No. 27/2008 Market Road, Badrachalam

**APPENDIX VI-A** (CHAPTER III, PARA 4, 5(3.1)) **FORM 26** (SEE RULE 4A)

Affidavit to be furnished by the candidate before the returning officer for election to Andhra Pradesh Legislative Assembly (Name of the House) from 119- Bhadrachalam (S.T) (name of the Constituency)

I, PAYAM CHINA RAMA RAO Son/daughter/wife of RAJULU, aged about 29 years, resident of H.No. 1-63, VUMMADIVARAM Village & Post, V.R.Puram Mandal, Khammam District, candidate at the above election, do hereby solemnly affirm/state on oath as under:-

I am not accused of any offence(s) punishable with imprisonment for two years or more in a pending case(s) in which a charge(s) has/have been framed by the court(s) of competent jurisdiction.

If the deponent is accused of any such offence(s) the shall furnish the following information:-