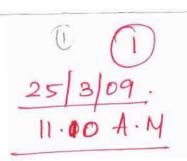

N. Sriviyas Ras 24 3 20

NOTARY

Check list of documents in connection with filing of nomination

| Name of Constituency               | 19 Bhachacharam (ST)      | C |
|------------------------------------|---------------------------|---|
| Name of the candidate              | Puyan Chinna Rama Rao.    |   |
| Date and time of filing nomination | paper 25/3/09 11:10 4 · M |   |
| Sl.No. of nomination paper         | D                         |   |